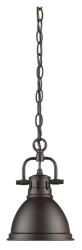

## DUNCAN RBZ 3602-M1L RBZ-RBZ

UPC: 844375028159

Mini Pendant with Chain

Transform the look of your room with this classic, vintage-inspired pendant by Golden Lighting. Golden Lighting's Duncan collection is contemporary style with an industrial feel. The collection features simple, traditional silhouettes that are a nod to a bygone era. A variety of plated and painted metal shade finishes are offered in combination with durable Rubbed Bronze, Chrome or Pewter fixture bodies.

| Fixture Finish:              | Rubbed Bronze        |                      |
|------------------------------|----------------------|----------------------|
| Glass/Shade Finish:          | Rubbed Bronze Shade  |                      |
| Materials:                   | Steel                |                      |
| Fixture Width:               | 6.5"                 | 16.51cm              |
| Fixture Height:              | 10.25"               | 26.04cm              |
| Fixture Extension            |                      |                      |
| Glass Diameter:              | 6.5"                 | 16.51cm              |
| Glass Height:                | 4.5"                 | 11.43cm              |
| Canopy Backplate Dimensions: | 4.875"Dia x 1"E      | 12.38cmDia x 2.54cmE |
| Chain:                       | 6'                   | 1.83m                |
| Rod:                         | N/A                  | N/A                  |
| Wire:                        | 10'                  | 3.048m               |
| Bulb Type:                   | Incandescent, Type A | No                   |
| Wattage:                     | 1 × 100W(M)          |                      |
| Voltage:                     | 110V                 |                      |
| Install Position:            |                      |                      |
| Approved Location:           | Dry Location         |                      |
| Safety Rating:               | UL,CUL               |                      |
|                              |                      |                      |